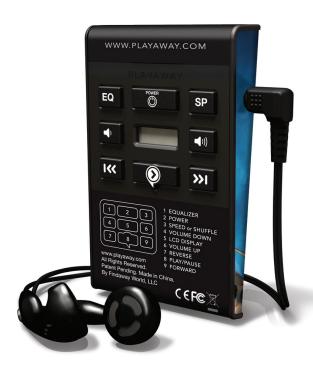

#### PLAYAWAY FUNCTIONALITY

#### 1 EQUALIZER:

Press to rotate to a new EQ mode

#### 2 POWER:

Press once to turn unit on Hold down for 3 seconds to power off

#### 3 SPEED:

Press to change narrator speed

#### 4 VOLUME DOWN:

Press once to decrease one level Hold down to accelerate decrease

#### 5 LCD SCREEN:

Displays operating status Battery level indicator

#### 6 VOLUME UP:

Press once to increase one level Hold down to accelerate increase

#### 7 REVERSE:

Press once to reverse by chapter Hold down to reverse scan within chapter

#### 8 PLAY/PAUSE:

Press the **②** button to Play When in play mode, press the **②** button again to Pause playing or resume Play

#### 9 FORWARD:

Press once to advance by chapter Hold down to scan forward within chapter