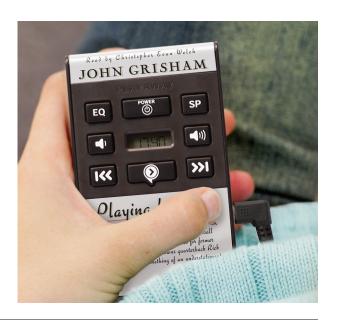

#### STEP 1:

Plug a set of earphones, external speakers or a car adapter into the universal headphone jack.

#### STEP 2:

Press the Power button.

#### STEP 3:

Press the Playaway button and enjoy!