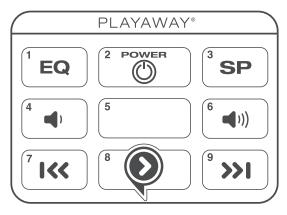

#### PLAYAWAY FUNCTIONALITY

#### 1 EQUALIZER:

Press to rotate to a new EQ mode

#### 2 POWER:

Press once to turn unit on Hold down for 3 seconds to power off

#### 3 SPEED:

Press to change narrator speed

#### 4 VOLUME DOWN:

Press once to decrease one level Hold down to accelerate decrease

#### 5 LCD SCREEN:

Displays operating status Battery level indicator

#### 6 VOLUME UP:

Press once to increase one level Hold down to accelerate increase

#### 7 REVERSE:

Press once to reverse by chapter Hold down to reverse scan within chapter

#### 8 PLAY/PAUSE:

Press the **②** button to Play When in play mode, press the **②** button again to Pause playing or resume Play

#### 9 FORWARD:

Press once to advance by chapter Hold down to scan forward within chapter