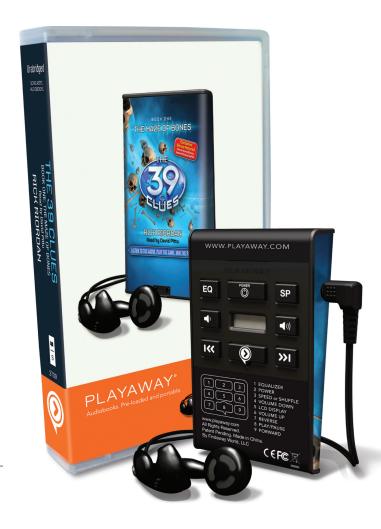

#### WHAT IS PLAYAWAY?

Playaway is the simplest way to listen to an audiobook on the go. With the audio already contained within, and a battery to make it play, there's nothing left to do but plug in earphones and enjoy.

As the first self-playing audiobook, Playaway brings pages to life at the push of a button. Audio content and simple, digital technology are now merged into an easy-to-use, self-contained player. And weighing only two ounces, Playaway is small enough to fit in the palm of your hand and goes anywhere you do!